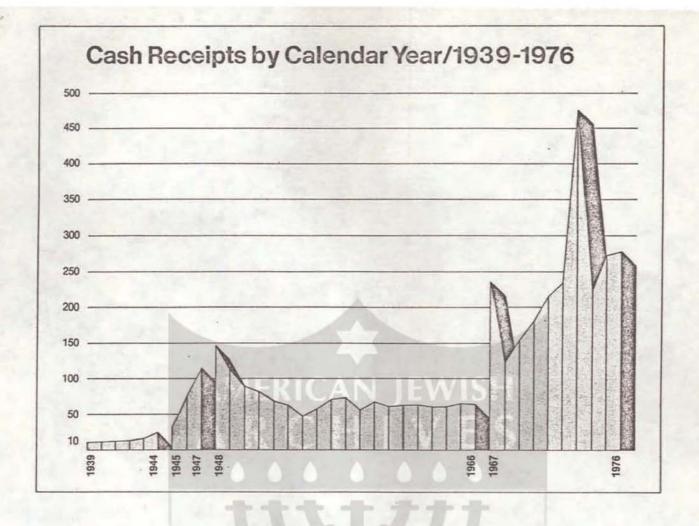

| \$10,000 & over      | 6,944  | 235 "         | 49.5       |
| under \$10,000       |        | 240 "         | 50.5       |
|                      |        | \$475 million | 100.0%     |

AMERICAN JEWISH ARCHIVES

# Comparison Category of Gifts

| 10                   |       | MILLIONS OF | \$    |
|----------------------|-------|-------------|-------|
|                      | 1975  | 1976        | +/-   |
| over \$500,000       | \$ 23 | \$ 18       | \$ -5 |
| \$100,000 to \$499.9 | 71    | 58          | -13   |
| \$50,000 to \$99.9   | 36    | 34          | -2    |
| \$10,000 to \$49.9   | 105   | 93          | -12   |
| \$10,000 & over      | 235   | 203         | -32   |
| under \$10,000       | 240   | 257         | +17   |
| *                    | \$475 | \$460       | \$-15 |



# Communities Sources of Cash – 1976

(in millions of dollars)

|              | NUMBER | AMOUNT | % OF TOTAL |
|--------------|--------|--------|------------|
| Headquarters | 22     | \$173  | 63%        |
| Major        | 135    | 83     | 31%        |
| Other        | 554    | 17     | 6%         |
|              | 711    | \$273  | 100%       |

# From Dollar Raised to Amount Disbursed to Agencies



# UJA Budget and Finance Committee May, 1977

UJA Chairman:

Frank R. Lautenberg—General Chairman
Paul Zuckerman—President
Mrs. Merrill L. Hassenfeld—Chairman, National Women's Division
Stanley L. Sloane—National Chairman

UIA Max M. Fisher—Chairman, Board of Governors, Jewish Agency Melvin Dubinsky—Chairman, UIA Ludwig Jesselson—Co-Treasurer, UJA

JDC Jack D. Weiler—President, JDC
Dona