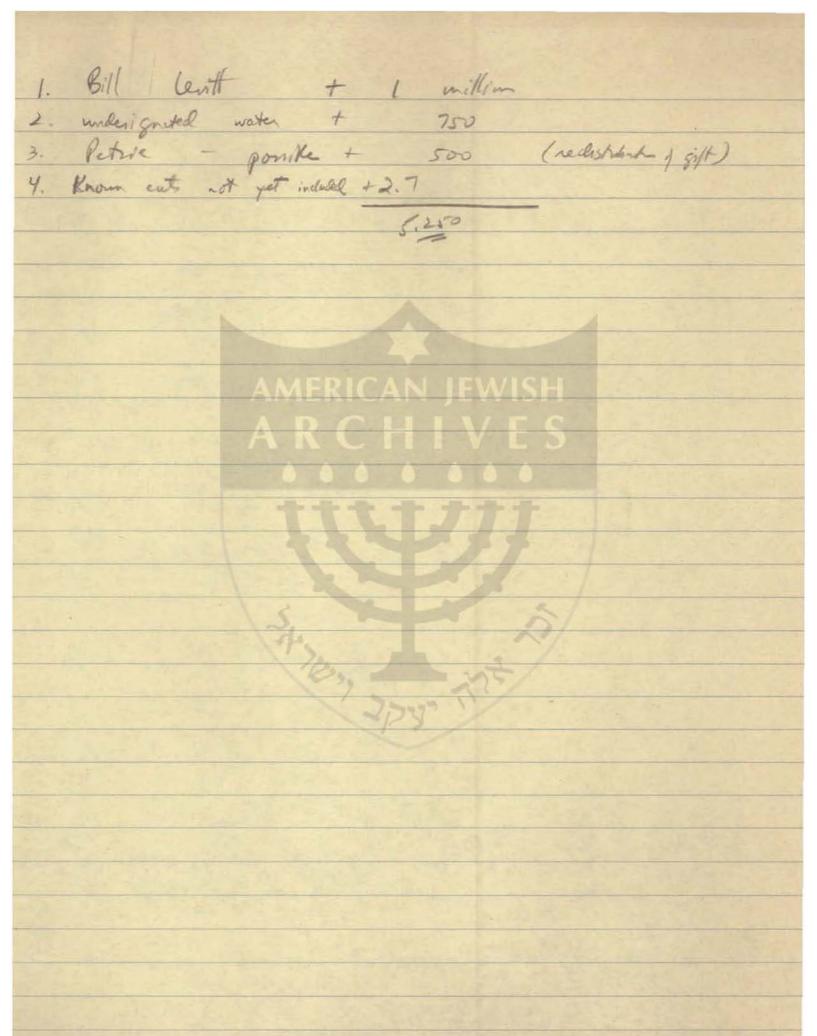

| 49.3     |
| MILWAUKEE      | 409/3.04    | .0    |                   | 46.0      | 2.09 / 1.67 | 25-14    |
| MINNEAPOLIS    | 1.43 / 1.10 | 1000  |                   | 48.5      | 142/142     | INCREASE |
| NEWARK         |             | 1     | 2.84/ 2.10        | 35.2      | 2.95/2.37   | 24.5     |
| PHILADELPHIA   | 9.78/772    | 26.7  | 4.82/374          | 289       | 4-96/3-97   | 249      |
| PITISBURGH     | 4.51/3.95   | 14-2  | 1.91/ 1.56        | 22.4      | 2.60/239    | 88       |
| St-Louis       | 2.22/1.50   | 48.0  | 1.28/ 179         | 62.0      | 194/17/     | 32.4     |
| SANT FRANCISCO | 5-12/313    | 63.6  | 3.25/1-64         | 98.2      | 1.87/149    | 25.5     |
| WASHINGTON     | 4.00/2.80   | 42.91 | 256/163           | 57-1      | 1-44/1-17   | 23.1     |



#### MEMORANDUM

4/12/21

To: ERNEST W. MICHEL

From: H. WILLIAMS

Subject: 1971 VS. 1970 THIS TIME LAST YEAR

1970 VS. 1969 " " " "

AMERICAN IEWISH

| Category       | April 10, 1970 . | April 11, 1969 | % of Increase |
|----------------|------------------|----------------|---------------|
| Total Campaign | 30,308,491       | 23,148,088     | 30%           |
| Same Givers    | 28,857,195       | 22,093,985     | 34%           |
|                | April 9, 1971    | April 10, 1970 |               |
| Total Campaign | 40,274,337       | 30,308,491     | 32%           |
| Same Givers    | ® 33,160,843     | 24,500,543     | 38%           |

Note: If we proceed at the same pace of 38% throughout the campaign up to January 1972, based on 61,796,247 that we have for 1970 campaign, the proje