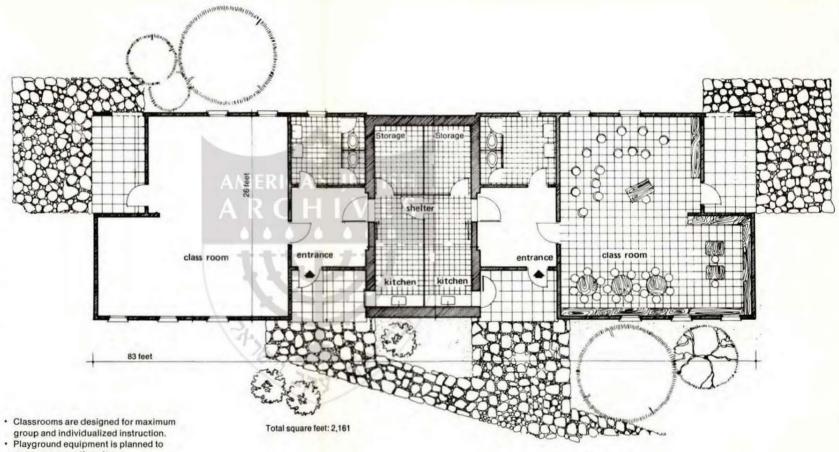

The Israel Education Fund seeks donors for 1,000 pre-kindergarten schools. All are needed within the next three years. The minimum subscription is \$100,000 for three schools.

- group and individualized instruction.
- encourage creative play.
- · Each school is equipped with a full working kitchen to provide one hot meal. · Each school will have a protective shelter.