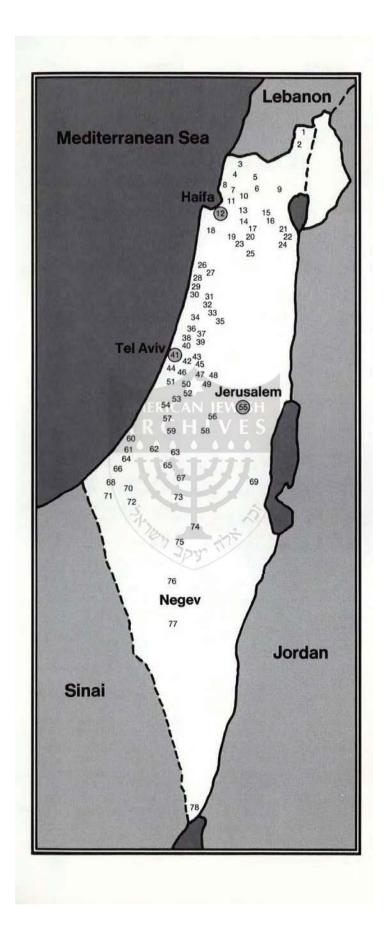

This Directory is designed so that the visitor to Israel can locate a specific Israel Education Fund facility quickly and efficiently. It has the added use of being indexed by donor's home city as well as Israeli location. The center spread contains a map of Israel for easy reference.

Pre-Kindergarten School Ramle

| Afula<br>Arad<br>Ashdod<br>Ashkelon<br>Bat Yam<br>Beer Yaacov<br>Beersheba<br>Bet Shean | (25)<br>(69)<br>(64)<br>(66)<br>(51)<br>(59) | Naharia<br>Nazaret Illit<br>Nechalim<br>Ness Ziona | (4)<br>(17)<br>(48) |
|-----------------------------------------------------------------------------------------|----------------------------------------------|----------------------------------------------------|---------------------|
| Ashdod<br>Ashkelon<br>Bat Yam<br>Beer Yaacov<br>Beersheba                               | (64)<br>(66)<br>(51)                         | Nechalim                                           | - 20.35             |
| Ashkelon<br>Bat Yam<br>Beer Yaacov<br>Beersheba                                         | (66)<br>(51)                                 |                                                    | (48)                |
| 3at Yam<br>3eer Yaacov<br>3eersheba                                                     | (51)                                         | Ness Ziona                                         | ()                  |
| Beer Yaacov<br>Beersheba                                                                |                                              |                                                    | (57)                |
| Beersheba                                                                               | (50)                                         | Netivot                                            | (70)                |
|                                                                                         | (00)                                         | Nuerim                                             | (32)                |
| Rot Shoan                                                                               | (73)                                         | Ofakim                                             | (72)                |
| Jet onean                                                                               | (21)                                         | Or Akiva                                           | (26)                |
| Bet Shemesh                                                                             | (58)                                         | Or Yehuda                                          | (50)                |
| Caesaria                                                                                | (28)                                         | Pardess Hanna                                      | (27)                |
| Carmiel                                                                                 | (8)                                          | Ramle                                              | (52)                |
| Dimona                                                                                  | (74)                                         | Ramot Hasharon                                     | (38)                |
| Even Ha'ezer                                                                            | (56)                                         | <b>Rishon Le Zion</b>                              | (54)                |
| Eilat                                                                                   | (78)                                         | Rosh Ha'ayin                                       | (39)                |
| Emek Hayarden                                                                           | (24)                                         | Safed                                              | (6)                 |
| Emek Hefer                                                                              | (31)                                         | Sde Boker                                          | (76)                |
| Gadera                                                                                  | (62)                                         | Shafir                                             | (65)                |
| Ganei Tikva                                                                             | (45)                                         | Shderoth                                           | (68)                |
| Givat Brenner                                                                           | (60)                                         | Shfayim                                            | (34)                |
| Givat Olga                                                                              | (30)                                         | Shlomi                                             | (3)                 |
| Givat Shmuel                                                                            | (40)                                         | Tel Aviv                                           | (41)                |
| Givatayim                                                                               | (43)                                         | Tel Aviv-South                                     | (42)                |
| ladera                                                                                  | (29)                                         | Tel Hai                                            | (1)                 |
| laifa                                                                                   | (12)                                         | Tiberias                                           | (16)                |
| latzor                                                                                  | (9)                                          | Tirat Carmel                                       | (18)                |
| lavat Hashomer                                                                          | (15)                                         | West Galilee                                       | (10)                |
| Herzliya                                                                                | (36)                                         | Yahud                                              | (49)                |
| Jaffa                                                                                   | (44)                                         | Yavne                                              | (61)                |
| lerusalem                                                                               | (55)                                         | Yavniel                                            | (22)                |
| Kfar Batya                                                                              | (33)                                         | Yerucham                                           | (75)                |
| (far Saba                                                                               | (35)                                         | Yifat                                              | (20)                |
| Kiryat Ata                                                                              | (14)                                         | That                                               | (20)                |
| Kiryat Bialik                                                                           | (13)                                         |                                                    |                     |
| Kiryat Gat                                                                              | (67)                                         |                                                    |                     |
| Kiryat Malachi                                                                          | (63)                                         |                                                    |                     |
| Kiryat Ono                                                                              | (46)                                         |                                                    |                     |
| Kiryat Shemona                                                                          | (40)                                         |                                                    |                     |
| Kiryat Yam                                                                              | (11)                                         |                                                    |                     |
| _od                                                                                     | (47)                                         |                                                    |                     |
| Maale Habsor                                                                            |                                              |                                                    |                     |
| Maalot                                                                                  | (71)                                         |                                                    |                     |
|                                                                                         | (5)                                          |                                                    |                     |
| Magdiel                                                                                 | (37)                                         |                                                    |                     |
| Migdal Ha'Emek<br>Mitzpe Ramon                                                          | (19)<br>(77)                                 |                                                    |                     |