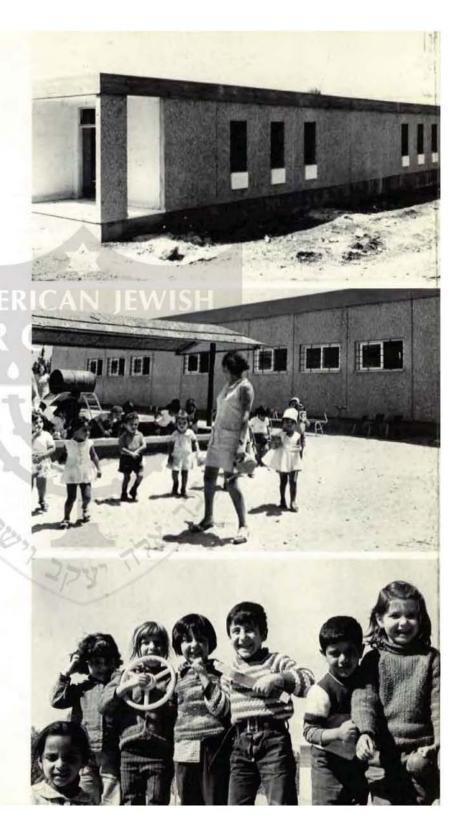

The Israel Education Fund Pre-Kindergarten schools are designed to double as day care centers permitting mothers who must work the opportunity to become productive citizens in a dynamically growing country. Such utilization of the pre-kindergarten schools has significant impact on the living standards of families using Israel Education Fund facilities. In effect, each school becomes a vital early life center for 70 boys and girls. Initially, the prekindergarten program will only involve three and four year olds. But expansion to include one and two year olds is anticipated. It is the goal of the Israel Education Fund to provide at least one pre-kindergarten school in every development town and immigrant sector.