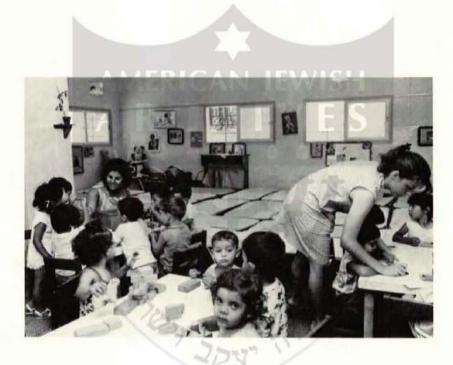

The Israel Education Fund Pre-Kindergarten schools are designed to double as day care centers permitting mothers who must work the opportunity to become productive citizens in a dynamically growing country. Such utilization of the pre-kindergarten schools has significant impact on the living standards of families using Israel Education Fund facilities. In effect, each school becomes a vital early life center for 70 boys and girls. Initially, the prekindergarten program will only involve three and four year olds. But expansion to include one and two year olds is anticipated. It is the goal of the Israel Education Fund to provide at least one pre-kindergarten school in every development town and immigrant sector.