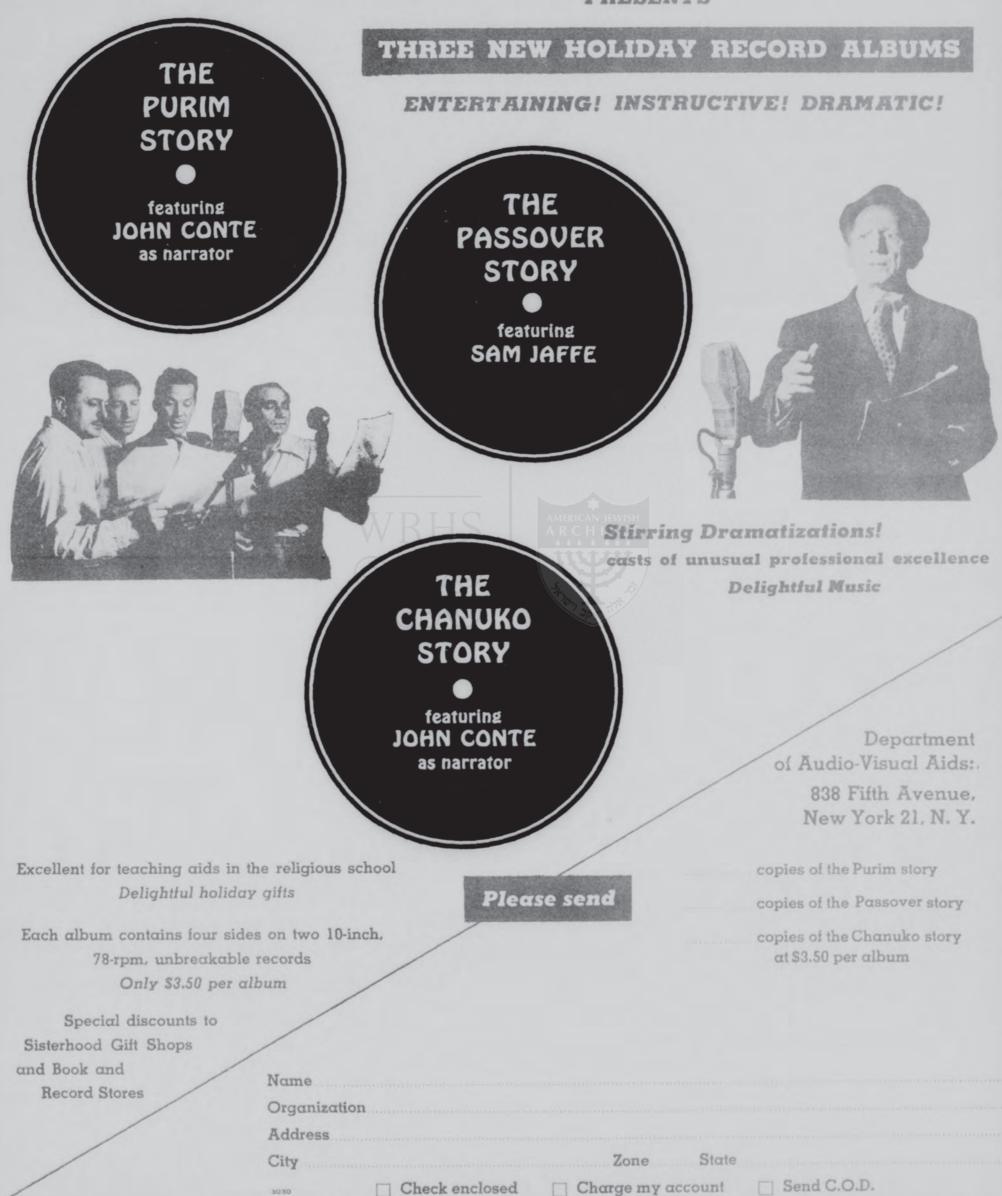

## Abba Hillel Silver Collection Digitization Project

Featuring collections from the Western Reserve Historical Society and The Jacob Rader Marcus Center of the American Jewish Archives

MS-4787: Abba Hillel Silver Papers, 1902-1989.