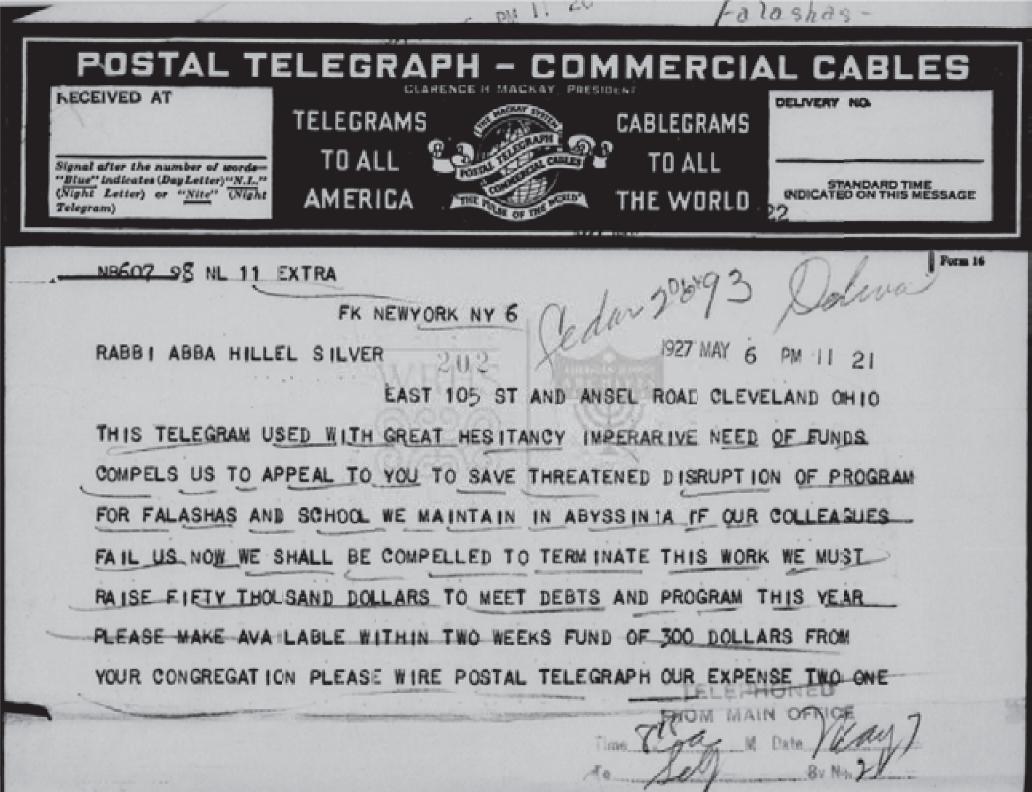

utter up my mail with any more communications from your establishment.

Very truly yours

(sgd) Nathan Loeser

NL-K

Crincinati - C Wise Center

Plum Street Temple

R. R. Wuai Deshurun Cincinnati

ROBERT P. GOLDMAN President CHARLES BHOHL Vice-President MAX H. THURNAUER Secretary SAMUEL R. MEYER Treasurer RABBI JAMES G. HELLER OFFICE IBAAC M. WISE CENTER BLACING BOAD & NORTH CREESENT ALL

READING BOAD & NORTH CREECENT AVE AVONDALE PHONES AVON 334 APD 335

Mag 5, 1927.

Rabbi Abba H. Silver Ansel Road and East 105th St., Cleveland, Ohio.

Dear Friend:

On behalf of my congregation I want to thank you for your message of congratulations in connection with the dedication of our new Isaac M. Wise Center. The message was genuinely appreciated by all of us.

Yours sincerely,

mathele

JGH : AK





#### EUCLID AVENUE CONGREGATIONAL CHURCH EUCLID AVENUE AT EAST 96TH STREET

GEORGE H. JOHNSON PULPIT ASSOCIATE

CLEVELAND

FERDINAND Q. BLANCHARD

MINISTER

MISS LOUISE HARPER DIRECTOR OF RELIGIOUS EDUCATIO

MRS. F. MILTON WEEKS CHURCH SECRETARY

> Rabbi A. H. Silver, The Temple, Cleveland, Ohio.

My dear Rabbi Silver :-

I an in receipt of a letter from Mr. Zimmerman saying that W.T.A.M. had heard from your secretary to the effect that The Temple would not care to broadcast in the evening. He asks me to explain the matter to you.

I thought we had talked over in the Committee and that it was clearly understood that all the churches since last autumn had been taking the evening as well as the morning. This was made a part of the arrangement which all the churches have met. Early this s