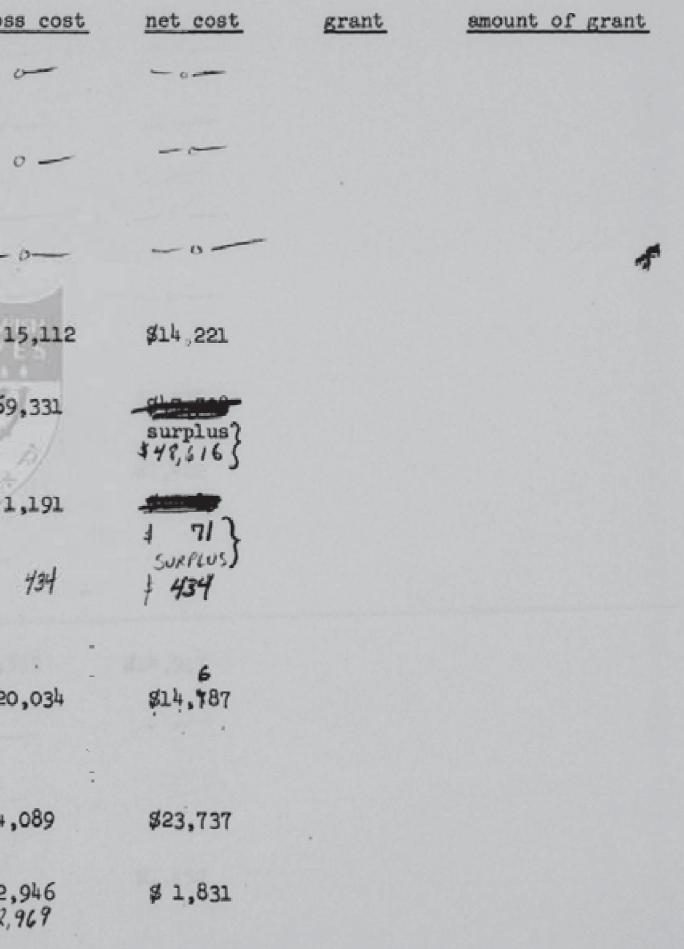

0

|                                                                                                                                         | organizer         | cat.         | attendance | gross cost | net cost  | grant                            | amount of gran | nt |
|-----------------------------------------------------------------------------------------------------------------------------------------|-------------------|--------------|------------|------------|-----------|----------------------------------|----------------|----|
| NOGUCHI'S IMAGINARY LANDSCAPES<br>Jan. 24 - March 4, 1979<br>also shown: Minneapolis,<br>Denver, Detroit,<br>San Francisco,<br>Portland | Walker Art Center | yes          | 22,158     | ¥ 41,765   | \$ 39,030 |                                  |                |    |
| IDEA TO IMAGE: PREPARATORY<br>STUDIES FROM RENAISSANCE TO<br>IMPRESSIONISM<br>Jan. 31 - Apr. 1, 1979                                    | CMA               | yes          | N/A        | \$ 5,891   | \$ 3,109  |                                  |                | *  |
| THE YEAR IN REVIEW<br>Feb. 13 - Mar. 18, 1979                                                                                           | CMA WP            | yes          | 13,631     | 1,388      | \$ 1.388  |                                  |                |    |
| THE DRAFTSMAN'S EYE: LATE<br>ITALIAN RENAISSANCE SCHOOLS AND<br>STYLES<br>Mar. 6 - Apr. 22, 1979                                        | CMA               | 9 yes        | N/A        | \$ 8,586.  | 2,063 0   | HIO PROGRAM TH<br>THE HUMANITIES | \$ 6,523       |    |
| SELECTIONS FROM THE HISTORY<br>OF THE POSTER<br>Mar. 13 - May 6, 1979                                                                   | CMA 006           | 976)<br>976) | N/A        |            | -0-       |                                  |                |    |
| MAY SHOW<br>Apr. 11 - May 13, 1979                                                                                                      | CMA               | yes          | . 58,191   | \$ 13,172  | \$ 7,6.29 |                                  |                |    |
| CHARDIN, 1699-1779<br>June 6 - Aug. 12, 1979<br>also shown: Paris                                                                       | CMA and Paris     | yes          | 66,801     | \$ 213,681 | \$ 28,355 | NEA                              | \$ 184,820     |    |
| Boston<br>CHARDIN AND THE STILL LIFE<br>TRADITION IN FRANCE                                                                             | CMA               | yes          | N/A        | \$ 18,452  | \$ 12,031 |                                  |                |    |
| June 6 - Aug. 12, 1979                                                                                                                  |                   |              |            |            |           |                                  |                |    |

4

.

|                                                                                                                           | organizer                                      | cat. | attendance | gross cost  | net cost  | grant | amount of grant |
|---------------------------------------------------------------------------------------------------------------------------|------------------------------------------------|------|------------|-------------|-----------|-------|-----------------|
| THE FACE OF CHINA AS SEEN<br>BY PHOTOGRAPHERS AND TRAVELERS<br>FROM 1860 TO 1912                                          | Philadelphia Mus.<br>of Art                    | yes  | 24,610     | \$ 10,164   | \$ 8,746  |       | •               |
| July 11 - Aug. 26, 1979<br>also shown: Phila.,St. Louis,<br>UCLA Mus. of Art                                              | •                                              |      |            |             |           |       |                 |
| THE MONET TRIPTYCH: WATER LILIES<br>Sept. 18, 1979-Feb. 17, 1980<br>also shown: St. Louis,<br>Kansas City                 | St. Louis                                      | no   | N/A        | F 790       | 1 790     |       |                 |
| THE SPIRIT OF SURREALISM<br>Oct. 3 - Nov. 25, 1979                                                                        | CMA WR                                         | yes  | 48,443     | \$ 107, 792 | 23,761    | NEA   | \$50,000        |
| SURREALISM IN PERSPECTIVE<br>Oct. 3, 1979-Jan. 6, 1980                                                                    | CMA 000                                        | yes  | N/A        | \$ 3,798    | \$ 2,552  |       | •               |
| SCULPTURE FROM NOTRE-DAME, PARIS<br>A DRAMATIC DISCOVERY<br>Dec. 15, 1979-Jan. 27, 1980<br>also shown: Metropolitan Museu | Metropolitan<br>Museum of Art<br>New York City | yes  | N/A        | \$ 40,346   | \$ 38,916 |       |                 |
| New York City                                                                                                             | Martin and Martin                              |      | 01. 1.61.  | \$ 23,621   | \$ 19,320 |       | • . •           |
| TRANSFORMATIONS IN MODERN<br>ARCHITECTURE<br>Dec. 19, 1979-Jan. 27, 1980                                                  | Museum of Modern<br>Art, New York              | yes  | 24,464     | 1 1-,       |           |       |                 |
| also shown: 4 other sites                                                                                                 |                                                |      |            | 1 1/127     | 1 1 . 22  |       | £10,000 ·       |
| SCIENCE WITHIN ART<br>Feb. 13 - Apr. 20, 1980                                                                             | CMA                                            | yes  | N/A        | \$ 4,423.   | \$ 2,032  |       |                 |
| CROSS CURRENTS: NEOCLASSICAL                                                                                              | Cooper-Hewitt Mus.                             | yes  | N/A        | \$ 5,071    | 14,366    |       | •               |
| DRAWINGS & PRINTS FROM THE<br>COOPER HEWITT MUSEUM<br>Feb. 19 - Mar. 23, 1980<br>also shown: circulated by                |                                                |      |            |             |           | •     |                 |
| SITES to various other<br>locations                                                                                       |                                                |      |            |             |           |       |                 |