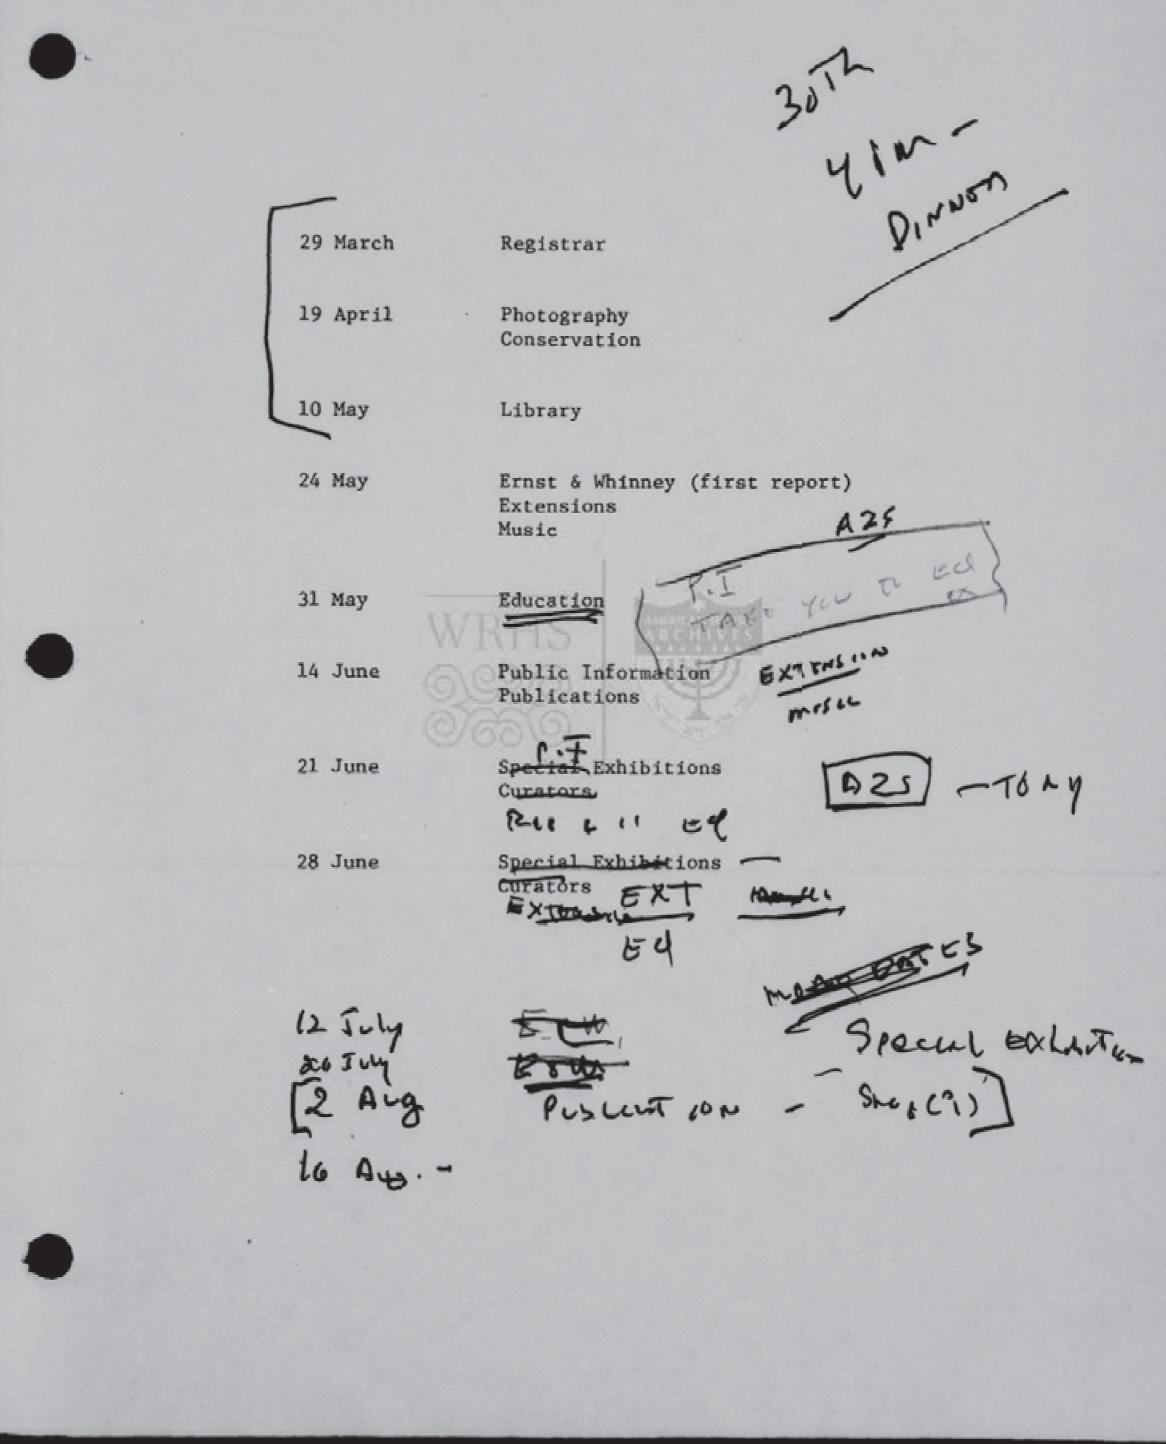

|
| Mrs. Alfred M. Rankin    | NO (not able to attend) |
| Lewis C. Williams        | NO                      |
| Norman W. Zaworski       | NO                      |

Mrs. Norman S. Jeavons

YES

CHA

kc



## Evan H. Turner

YES

#### AGENDA

PLANNING COMMITTEE - MARCH 8, 1984

- 1. Introductory remarks by Chairman
- 2. Schedule of future meetings: 29 March, 12 April, 19 April, 10 May
- 3. Budget fiscal 1984;
- 4. Statistics re budget 1956 to 1983
- 5. Comparison of those statistics with peer institutions
- 6. Other comparative data
- 7. Proposed route for management study

PASSEd - Le Retto

- 8. Staff questionnaire; EHT initial meeting with staff
- 9. EHT on CMA mission

AGONDA

MARCE 2T

- 1 Schedule & MISCION QUESTIONS CULINNEY ROPORT UNDATE)
- I Budget

\$) REGISTRAN - HERE - TOUR



MISSION

The Chairman has asked the Director to prepare a statement on the Mission of the Museum, listing the various items in some order of priority. The priorities that follow may well become some of the major matters for discussion during the ensuing meetings. The Director reserves the right to shift his own position on priorities and to add other items as information emerges!

1. The preservation of the objects

The Museum's primary responsibility is the objects in the collection being passed on in the condition with which they were received--or even, if possible, improved.

CANA

To LAST 10

Yomas.

- 2. Basic Records
  - a. The basic inventory information must be assimilated
  - b. The object must be numbered
  - c. The object must be photographed
  - d. The whereabouts of the obje