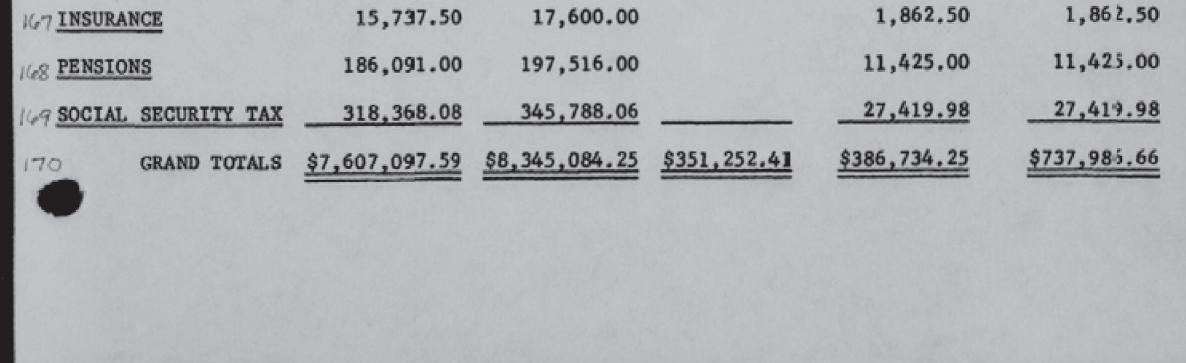

|
| 163 Miscellaneous       |     | 7,200.00    |    | 7,200.00    |    |              |       |              |       |                                       |
| 164 Receipts            | (   | 218,000.00) | (  | 220,000.00) |    |              | (     | 2,000.00)    |       |                                       |
| 145 Totals              | S   | 165,593.88  | S  | 180,763.51  | \$ | 11,169.63    | \$    | 4,000.00     | \$ 1  | 5,169.63                              |
| HOSPITAL SERVICE        | \$  | 382,439.50  | \$ | 516,969.91  | \$ |              | \$13  | 34,530.41    |       | 4,530.41                              |
|                         |     |             |    |             |    |              |       |              |       |                                       |





curations - Not briker down by NEN-Salang custs

#### 1-34 I. ADMINISTRATION

- Director (3 posts) Director, Executive Assistant; and Secretary
- 2. Modern (3 posts) Chief Curator, Curator, and Secretary. Budget includes one part-time salary, 2 days a week for 26 weeks, to handle May Show.
- Assistant Director for Administration (3 posts) Assistant Director (who is also a part-time curator of 19th c. paintings) and two secretaries, one of who is essentially in charge of all matters related to the Board and various volunteer committees.
- 4. Later Western Art (3 posts) Chief Curator, Associate Curator (who also carries responsibility for African and pre-Columbian art) and Secretary.
- 5. Textile Arts (3 posts) Curator, Secretary, and Technician (who works three days a week conserving on m