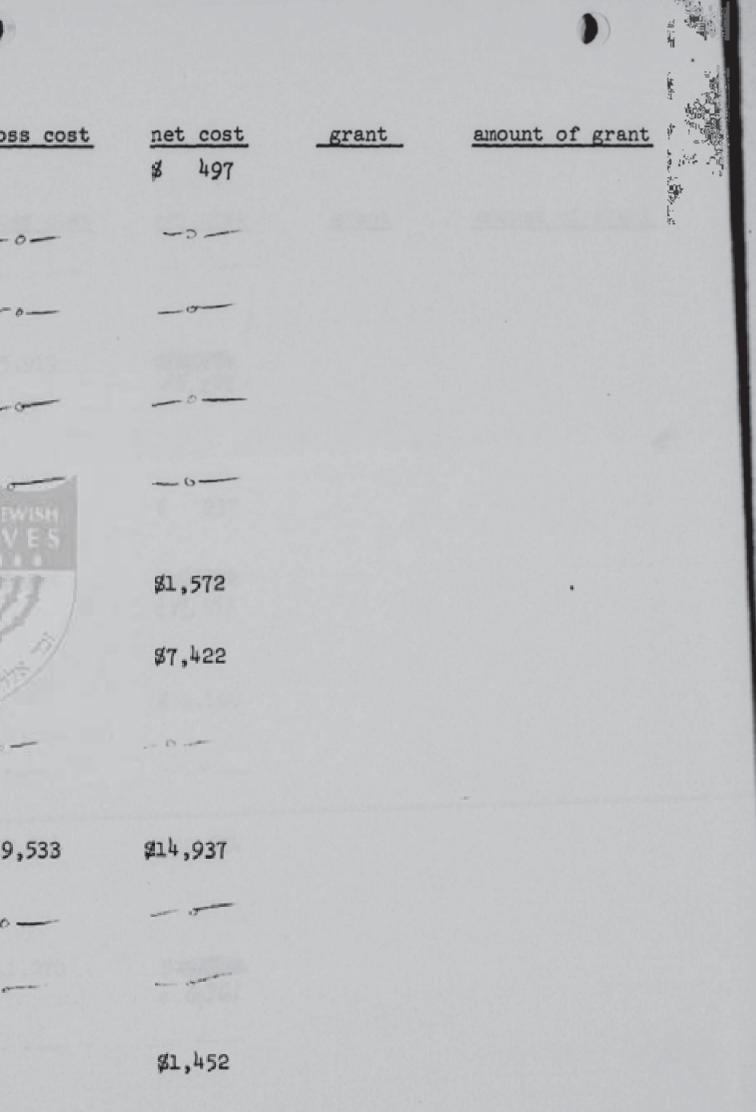

0

|                                                                                                                                         | organizer         | cat.         | attendance | gross cost | net cost  | grant                            | amount of gran | nt |
|-----------------------------------------------------------------------------------------------------------------------------------------|-------------------|--------------|------------|------------|-----------|----------------------------------|----------------|----|
| NOGUCHI'S IMAGINARY LANDSCAPES<br>Jan. 24 - March 4, 1979<br>also shown: Minneapolis,<br>Denver, Detroit,<br>San Francisco,<br>Portland | Walker Art Center | yes          | 22,158     | ¥ 41,765   | \$ 39,030 |                                  |                |    |
| IDEA TO IMAGE: PREPARATORY<br>STUDIES FROM RENAISSANCE TO<br>IMPRESSIONISM<br>Jan. 31 - Apr. 1, 1979                                    | CMA               | yes          | N/A        | \$ 5,891   | \$ 3,109  |                                  |                | *  |
| THE YEAR IN REVIEW<br>Feb. 13 - Mar. 18, 1979                                                                                           | CMA WP            | yes          | 13,631     | 1,388      | \$ 1.388  |                                  |                |    |
| THE DRAFTSMAN'S EYE: LATE<br>ITALIAN RENAISSANCE SCHOOLS AND<br>STYLES<br>Mar. 6 - Apr. 22, 1979                                        | CMA               | 9 yes        | N/A        | \$ 8,586.  | 2,063 0   | HIO PROGRAM TH<br>THE HUMANITIES | \$ 6,523       |    |
| SELECTIONS FROM THE HISTORY<br>OF THE POSTER<br>Mar. 13 - May 6, 1979                                                                   | CMA 006           | 976)<br>976) | N/A        |            | -0-       |                                  |                |    |
| MAY SHOW<br>Apr. 11 - May 13, 1979                                                                                                      | CMA               | yes          | . 58,191   | \$ 13,172  | \$ 7,6.29 |                                  |                |    |
| CHARDIN, 1699-1779<br>June 6 - Aug. 12, 1979<br>also shown: Paris                                                                       | CMA and Paris     | yes          | 66,801     | \$ 213,681 | \$ 28,355 | NEA                              | \$ 184,820     |    |
| Boston<br>CHARDIN AND THE STILL LIFE<br>TRADITION IN FRANCE                                                                             | CMA               | yes          | N/A        | \$ 18,452  | \$ 12,031 |                                  |                |    |
| June 6 - Aug. 12, 1979                                                                                                                  |                   |              |            |            |           |                                  |                |    |

4

.

|                                                                                                                           | organizer                                      | cat. | attendance | gross cost  | net cost  | grant | amount of grant |
|---------------------------------------------------------------------------------------------------------------------------|------------------------------------------------|------|------------|-------------|-----------|-------|-----------------|
| THE FACE OF CHINA AS SEEN<br>BY PHOTOGRAPHERS AND TRAVELERS<br>FROM 1860 TO 1912                                          | Philadelphia Mus.<br>of Art                    | yes  | 24,610     | \$ 10,164   | \$ 8,746  |       | •               |
| July 11 - Aug. 26, 1979<br>also shown: Phila.,St. Louis,<br>UCLA Mus. of Art                                              | •                                              |      |            |             |           |       |                 |
| THE MONET TRIPTYCH: WATER LILIES<br>Sept. 18, 1979-Feb. 17, 1980<br>also shown: St. Louis,<br>Kansas City                 | St. Louis                                      | no   | N/A        | F 790       | 1 790     |       |                 |
| THE SPIRIT OF SURREALISM<br>Oct. 3 - Nov. 25, 1979                                                                        | CMA WR                                         | yes  | 48,443     | \$ 107, 792 | 23,761    | NEA   | \$50,000        |
| SURREALISM IN PERSPECTIVE<br>Oct. 3, 1979-Jan. 6, 1980                                                                    | CMA 000                                        | yes  | N/A        | \$ 3,798    | \$ 2,552  |       | •               |
| SCULPTURE FROM NOTRE-DAME, PARIS<br>A DRAMATIC DISCOVERY<br>Dec. 15, 1979-Jan. 27, 1980<br>also shown: Metropolitan Museu | Metropolitan<br>Museum of Art<br>New York City | yes  | N/A        | \$ 40,346   | \$ 38,916 |       |                 |
| New York City                                                                                                             | Martin and Martin                              |      | 01. 1.61.  | \$ 23,621   | \$ 19,320 |       | • . •           |
| TRANSFORMATIONS IN MODERN<br>ARCHITECTURE<br>Dec. 19, 1979-Jan. 27, 1980                                                  | Museum of Modern<br>Art, New York              | yes  | 24,464     | 1 1-,       |           |       |                 |
| also shown: 4 other sites                                                                                                 |                                                |      |            | 1 1/127     | 1 1 . 22  |       | £10,000 ·       |
| SCIENCE WITHIN ART<br>Feb. 13 - Apr. 20, 1980                                                                             | CMA                                            | yes  | N/A        | \$ 4,423.   | \$ 2,032  |       |                 |
| CROSS CURRENTS: NEOCLASSICAL                                                                                              | Cooper-Hewitt Mus.                             | yes  | N/A        | \$ 5,071    | 14,366    |       | •               |
| DRAWINGS & PRINTS FROM THE<br>COOPER HEWITT MUSEUM<br>Feb. 19 - Mar. 23, 1980<br>also shown: circulated by                |                                                |      |            |             |           | •     |                 |
| SITES to various other<br>locations                                                                                       |                                                |      |            |             |           |       |                 |